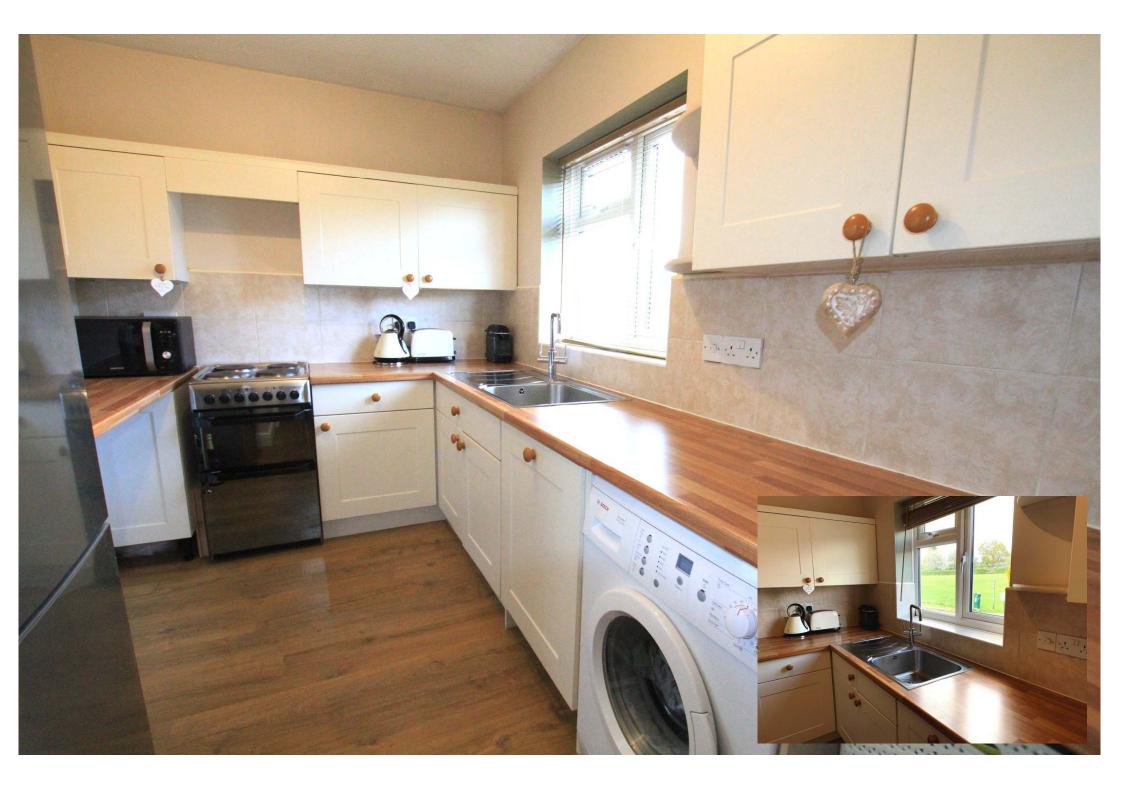

SITTING ROOM: Down lights, two radiators. Open plan to the

**CONSERVATORY/ DINING ROOM:** Double aspect with double doors opening onto the garden, radiators.

**KITCHEN**: Modern range of white fronted units at both base and eye level with wood effect work top surfaces and inset stainless steel sink. Space and plumbing for washing machine and dishwasher and space for fridge and cooker. Breakfast bar, tiled surrounds, radiator, laminate wood floor and window to the front with views over Alfred Major recreation park.