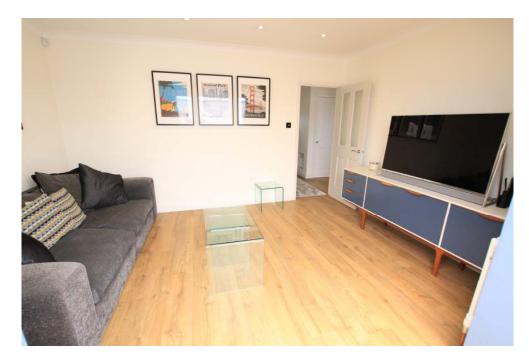

SITTING ROOM: Down lights, two radiators. Open plan to the

**CONSERVATORY/ DINING ROOM:** Double aspect with double doors opening onto the garden, radiators.

**KITCHEN**: Modern range of white fronted units at both base and eye level with wood effect work top surfaces and inset stainless steel sink. Space and plumbing for washing machine and dishwasher and space for fridge and cooker. Breakfast bar, tiled surrounds, radiator, laminate wood floor and window to the front with views over Alfred Major recreation park.