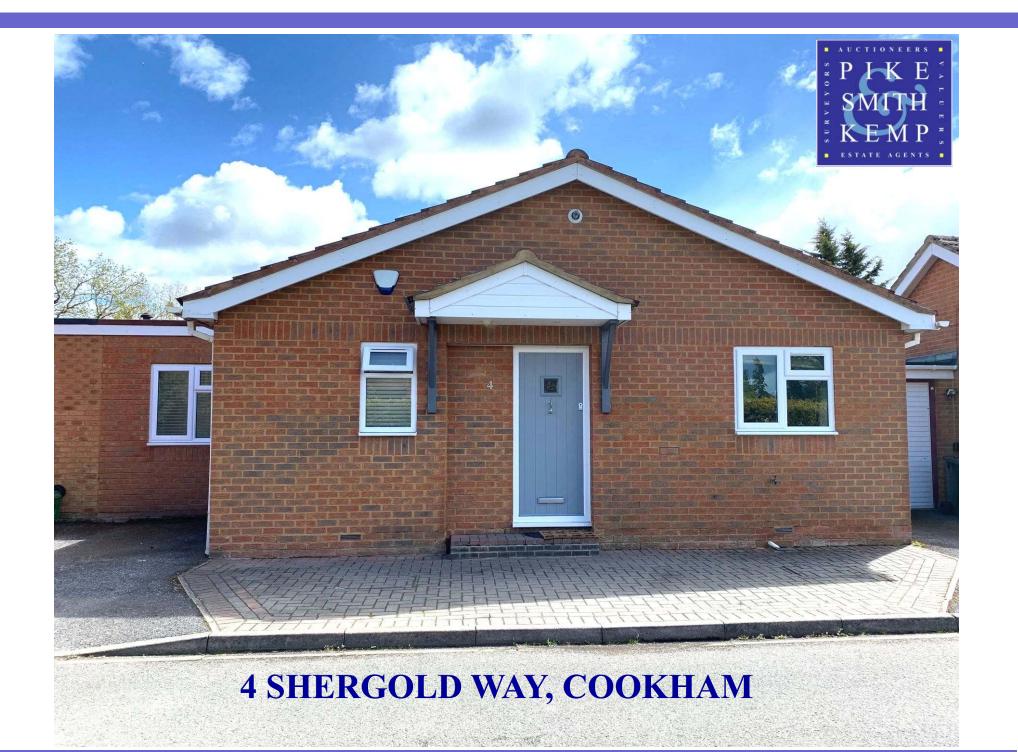

# 4 SHERGOLD WAY, COOKHAM, BERKSHIRE, SL6 9NR

A stylish linked detached bungalow benefitting from modernisation and views over the playing fields. Situated in a sought after location just a short walk to Cookham's local amenities including the branch line station, Cookham Rise Primary School, library, Medical Centre and local shops. Both the M4 and M40 are easily accessible with links to the M25 and London Heathrow.

#### OUTSIDE

To the front there is driveway parking for two cars.

**REAR GARDEN**: Private & enclosed with bamboo screening, timber shed and outside tap.

**DIRECTIONS**: From our Cookham office on Lower Road proceed towards the station turn right immediately before the level crossing on to High Road, carry straight on into Peace Lane which leads to Shergold Way, where the subject property will be found on the left.