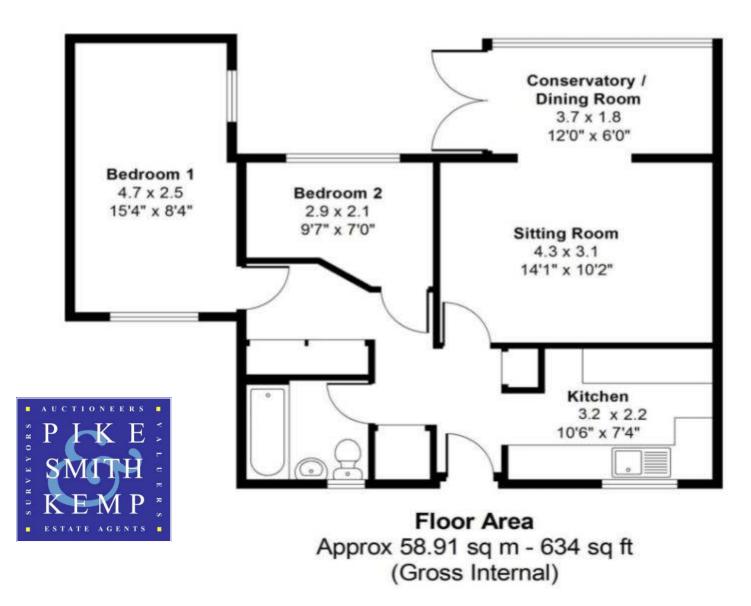

### **4 SHERGOLD WAY, COOKHAM, BERKSHIRE, SL6 9NR**

Canopied ENTRANCE PORCH with door opening to

**ENTRANCE HALL**: Radiator, multiple cupboards with ample storage, access to boarded loft housing boiler, door to

SITTING ROOM: Down lights, two radiators. Open plan to the

**CONSERVATORY/ DINING ROOM:** Double aspect with double doors opening onto the garden, radiators.

**KITCHEN**: Modern range of white fronted units at both base and eye level with wood effect work top surfaces and inset stainless steel sink. Space and plumbing for washing machine and dishwasher and space for fridge and cooker. Breakfast bar, tiled surrounds, radiator, laminate wood floor and window to the front with views over Alfred Major recreation park.

**BEDROOM ONE:** Double glazed window to the front and full height window to the rear garden, radiator

**BEDROOM TWO:** Radiator, double glazed window to the rear.

**BATHROOM**: Modern white suite, panel enclosed bath with mixer taps and rainforest shower above with glass shower screen. Low level W.C. and pedestal washbasin. Tiled walls, down lights, extractor fan, heated towel rail and front aspect frosted double glazed window.