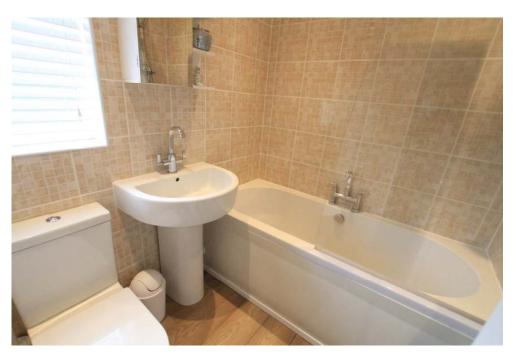

**BEDROOM ONE:** Double glazed window to the front and full height window to the rear garden, radiator

**BEDROOM TWO:** Radiator, double glazed window to the rear.

**BATHROOM**: Modern white suite, panel enclosed bath with mixer taps and rainforest shower above with glass shower screen. Low level W.C. and pedestal washbasin. Tiled walls, down lights, extractor fan, heated towel rail and front aspect frosted double glazed window.