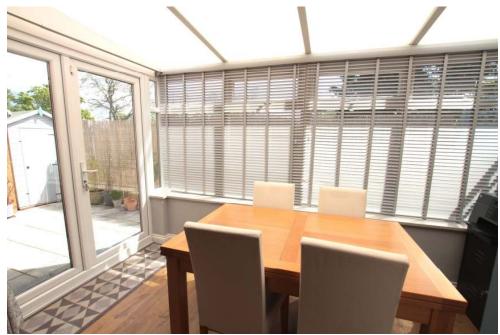

SITTING ROOM: Down lights, two radiators. Open plan to the

**CONSERVATORY/ DINING ROOM:** Double aspect with double doors opening onto the garden, radiators.

**KITCHEN**: Modern range of white fronted units at both base and eye level with wood effect work top surfaces and inset stainless steel sink. Space and plumbing for washing machine and dishwasher and space for fridge and cooker. Breakfast bar, tiled surrounds, radiator, laminate wood floor and window to the front with views over Alfred Major recreation park.