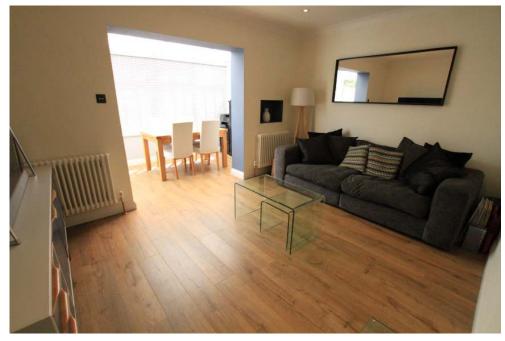

SITTING ROOM: Down lights, two radiators. Open plan to the

**CONSERVATORY/ DINING ROOM:** Double aspect with double doors opening onto the garden, radiators.

**KITCHEN**: Modern range of white fronted units at both base and eye level with wood effect work top surfaces and inset stainless steel sink. Space and plumbing for washing machine and dishwasher and space for fridge and cooker. Breakfast bar, tiled surrounds, radiator, laminate wood floor and window to the front with views over Alfred Major recreation park.